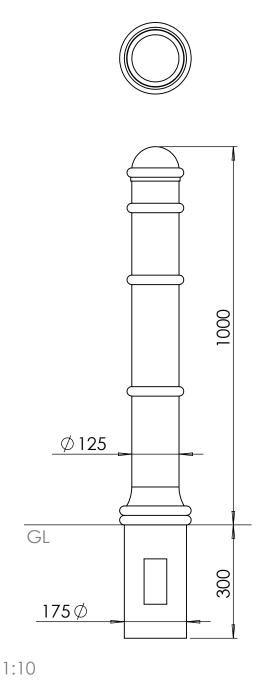

## Cast Iron Bollards | ASF 124

Material:

Standard Finish: Optional Finish:

Adaptations:

Reflective Bands: Ram Raid Options: Logos / Coats of Arms: 100% recycled, engineering grade 250 cast iron or any grade of ductile cast iron