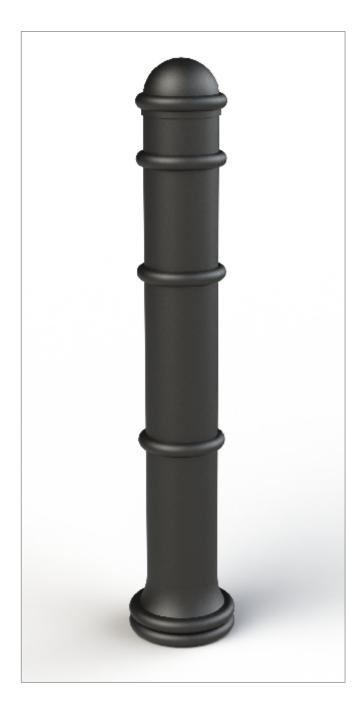

## Cast Iron Bollards | ASF 124

Material:

Standard Finish: Optional Finish:

Adaptations:

Reflective Bands: Ram Raid Options: Logos / Coats of Arms: 100% recycled, engineering grade 250 cast iron or any grade of ductile cast iron